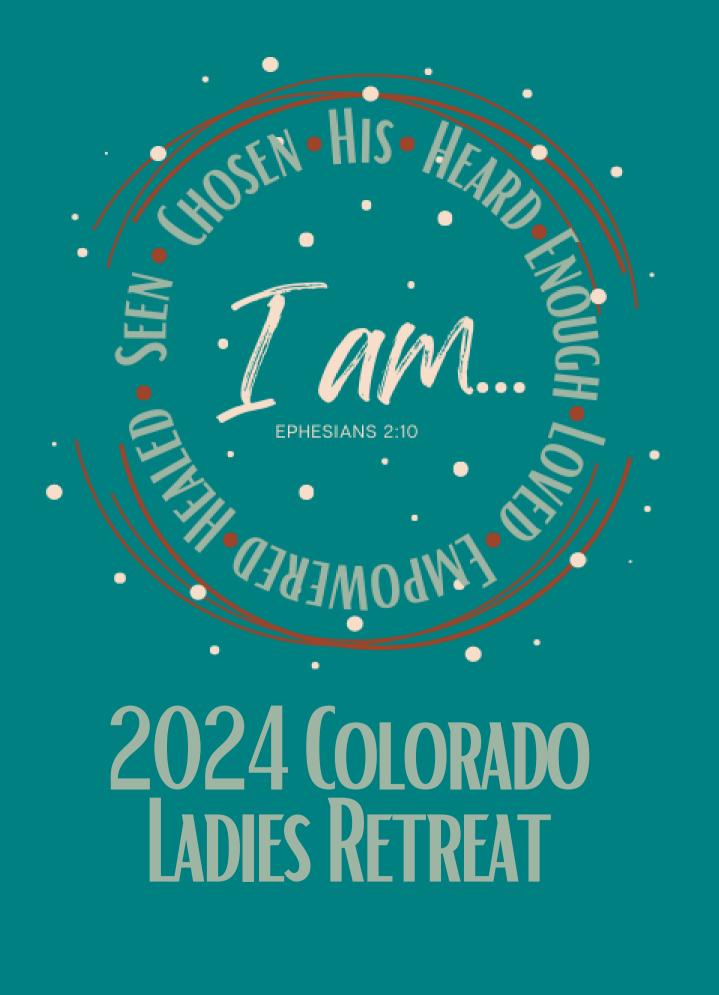

I was thankful that God met me at the most opportune time and spoke to me. He told me who I was, and I didn't have to question it anymore. I get to be me!

Ladies Retreat this year is going to be designed around who God has CREATED you to be. It is for all ladies 9th Grade and up. Girls ages 14 – 18 will enjoy the LOFT, which is designed to minister to girls in their high school season, while ladies ages 18 and over will be inspired by the breakouts designed for them. Please bring your high school girls.

# **2024 CO Ladies Retreat**

October 25-27, 2024 Embassy Suites, Loveland For ladies 9th Grade - 99 years old

Eran and Julie Holt

Heidi Franco

Linda Bottoms