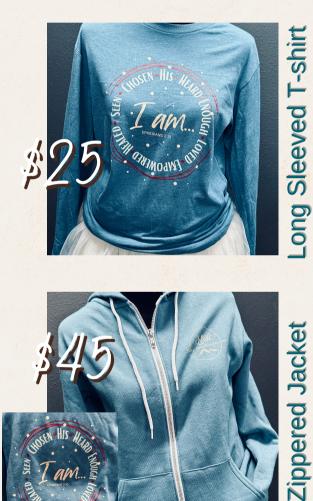

#### Sunday, October 27th

9:00 am - Worship 9:30 am - General Session - Linda Bottoms 11:00 am - Dismissal

2024

Special Note: Sizes run small so please consider this when ordering.

Short Sleeved T-Shirt

\*add \$2 for 3X - Order with your Retreat registration Apparel is Pre-Order Only and must be ordered by October 4th. Apparel will be available for pickup at the event. Shipping not available.